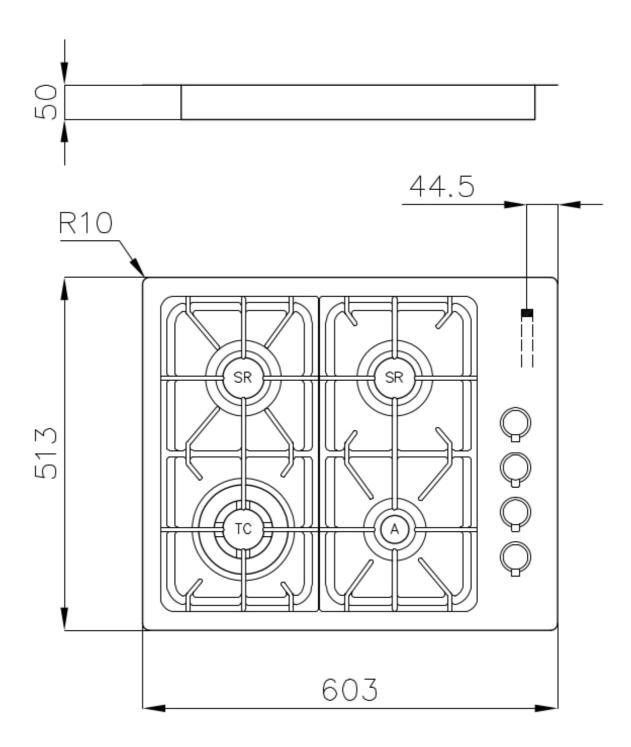

### DETAILS

| Edge/Installation Type | Flush-mount   Top-mount   |
|------------------------|---------------------------|
| Finish                 | Foster brushed            |
| Material               | AISI 304 stainless steel  |
| Texture                | Brushed in line           |
| Supply                 | 220-240 V; 50/60 Hz       |
| Dimensions             | 603x513 mm                |
| Base size              | 60 cm                     |
| Heating element        | Four burners              |
| Built-in hole          | View technical data sheet |

### **TECHNICAL DATA**