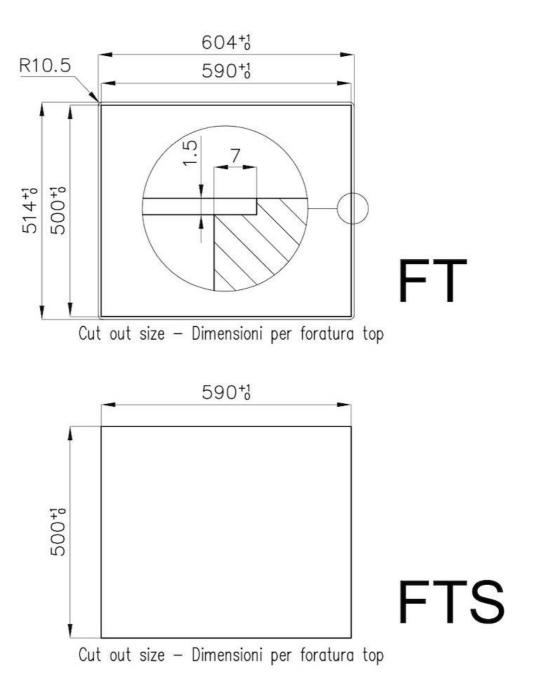

### DETAILS

| Edge/Installation Type | Flush-mount   Top-mount   |
|------------------------|---------------------------|
| Finish                 | Foster brushed            |
| Material               | AISI 304 stainless steel  |
| Texture                | Brushed in line           |
| Supply                 | 220-240 V; 50/60 Hz       |
| Dimensions             | 603x513 mm                |
| Base size              | 60 cm                     |
| Heating element        | Four burners              |
| Built-in hole          | View technical data sheet |

### **TECHNICAL DATA**