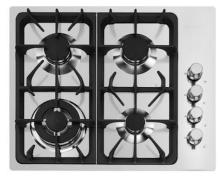

### **Cooker hob Professionale**

Gas hobs

Code: 7243 062

### DETAILS

| Edge/Installation Type | Flush-mount   Top-mount   |
|------------------------|---------------------------|
| Finish                 | Foster brushed            |
| Material               | AISI 304 stainless steel  |
| Texture                | Brushed in line           |
| Supply                 | 220-240 V; 50/60 Hz       |
| Dimensions             | 603x513 mm                |
| Base size              | 60 cm                     |
| Heating element        | Four burners              |
| Built-in hole          | View technical data sheet |

| Grids           | Cast iron grids and enamelled burner covers                                                                                                                                                                                                                                                      |
|-----------------|--------------------------------------------------------------------------------------------------------------------------------------------------------------------------------------------------------------------------------------------------------------------------------------------------|
| Width           | 60 cm                                                                                                                                                                                                                                                                                            |
| Total power     | 8.000 W                                                                                                                                                                                                                                                                                          |
| Auxiliary       | 1.000 W                                                                                                                                                                                                                                                                                          |
| Semirapid       | 2x1.750 W                                                                                                                                                                                                                                                                                        |
| Triple crown    | 3.500 W                                                                                                                                                                                                                                                                                          |
| Safety          | Safety valve with quick-acting thermocouple                                                                                                                                                                                                                                                      |
| Ignition        | Electric ignition under knob                                                                                                                                                                                                                                                                     |
| Gas type        | Tested for installation with natural gas, LPG nozzle set included.                                                                                                                                                                                                                               |
| Туре            | Gas Hob                                                                                                                                                                                                                                                                                          |
| FEATURES        |                                                                                                                                                                                                                                                                                                  |
| Cast iron grids | Cast-iron is the ideal material for an hob grid, this due to the manifold properties characterising<br>it: high heat capacity that improves cooking performance; high weight and stability that<br>improve safety; sturdiness that preserves the hob's original aspect over time; easy cleaning. |
| Safe cooking    | All Foster cooker hobs are equipped with safety valves. They shut off the gas supply very quickly if the flame accidentally goes out.                                                                                                                                                            |